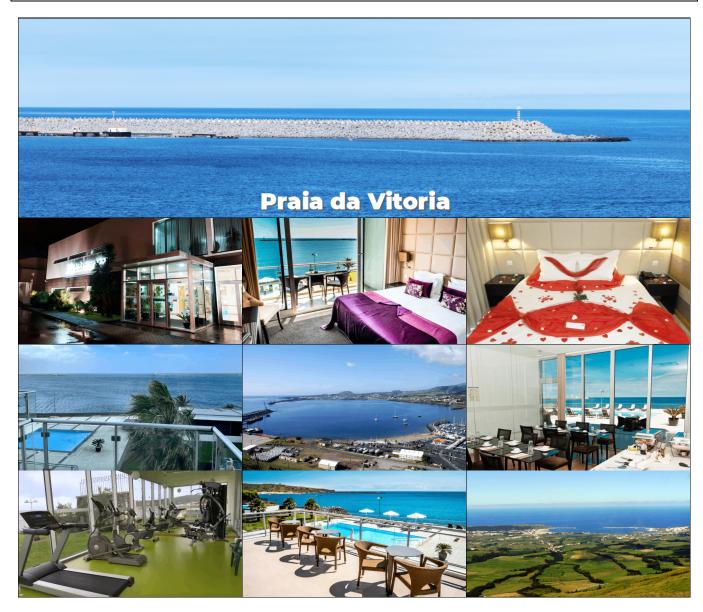

### **Hotel Description**

Overlooking the Atlantic Ocean from a privileged located on the seafront promenade of the sandy Praia da Vitoria bay, on the beautiful Terceira Island, Azores, Atlantida Mar Hotel invites you to dive in the Azorean exuberant nature and live unforgettable moments! Get started to discover our magic island with its breathtaking nature and volcanic landscapes! Atlantida Mar Hotel is a very comfortable and awarded hotel, where you can unwind after thrilling island excursions. In addition to the swimming pool, sauna, gym and jacuzzi, we offer 28 units of various types, from standard sea view and mountain view rooms, to spacious, comfortable and wonderfully decorated suites with furnished sea view balconies, in the middle of a very appealing and beautiful, quiet and healthy environment!